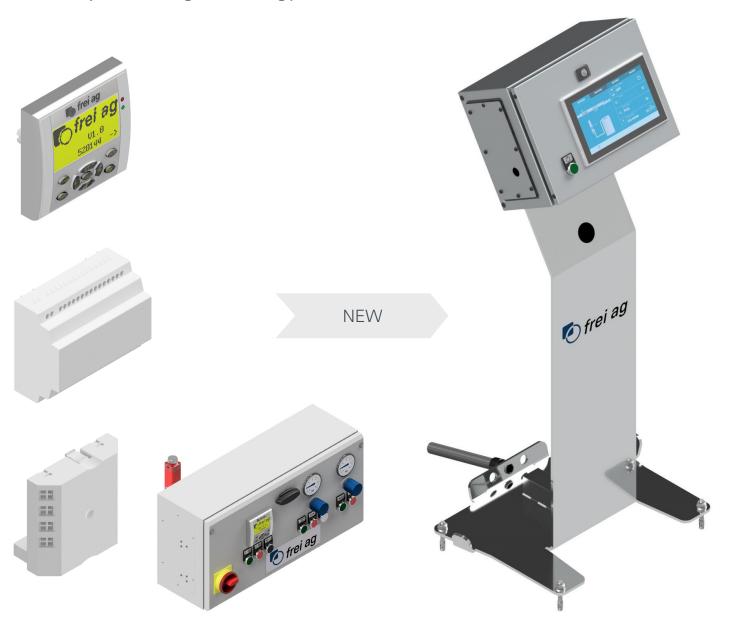

#### ADVANTAGES OF THE UPGRADE

- New electrical cabinet on space-saving stand
- New PLC (controller) and HMI (touch panel):
  - Recipes: Save your individual settings
  - Graphical status display of all components
  - Error logs with text and image
  - Efficiency evaluation
  - Maintenance recommendations
  - Integrated operating instructions
- No long-term production downtime in case of damaged components
- Long-term availability of spare parts
- Trade-in of your existing control cabinet

## DRC lacquer coating technology