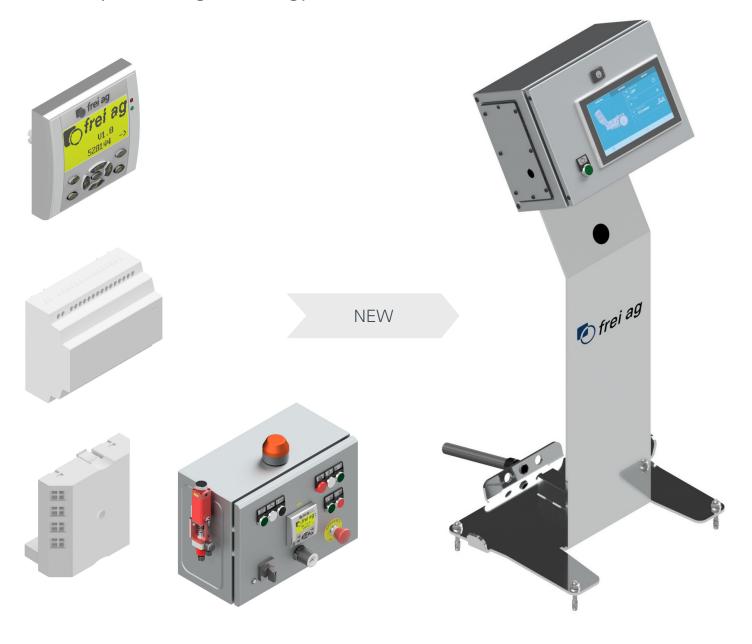

#### ADVANTAGES OF THE UPGRADE

- New electrical cabinet on space-saving stand
- New PLC (controller) and HMI (touch panel):
  - Recipes: Save your individual settings
  - Graphical status display of all components
  - Error logs with text and image
  - Efficiency evaluation
  - Maintenance recommendations
  - Integrated operating instructions
- No long-term production downtime in case of damaged components
- Long-term availability of spare parts
- Trade-in of your existing control cabinet

# ORC lacquer coating technology