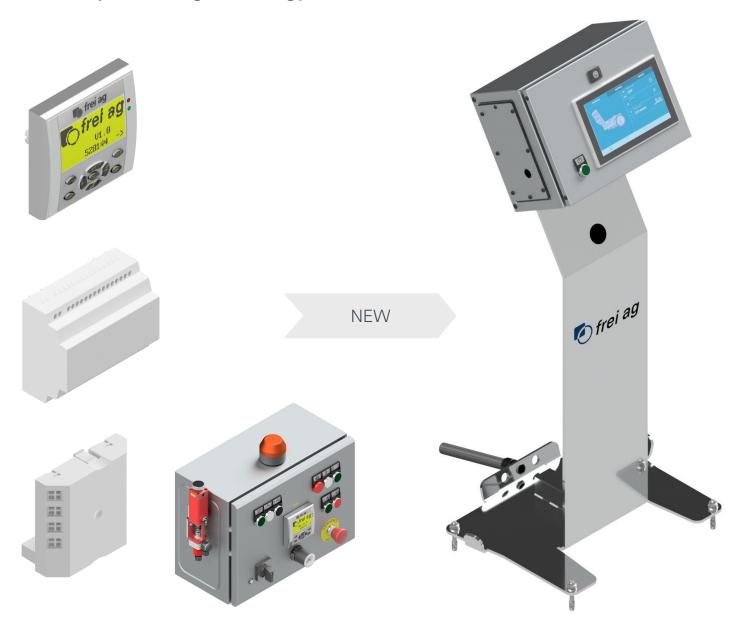

#### ADVANTAGES OF THE UPGRADE

- New electrical cabinet on space-saving stand
- New PLC (controller) and HMI (touch panel):
  - Recipes: Save your individual settings
  - Graphical status display of all components
  - Error logs with text and image
  - Efficiency evaluation
  - Maintenance recommendations
  - Integrated operating instructions
- No long-term production downtime in case of damaged components
- Long-term availability of spare parts
- Trade-in of your existing control cabinet