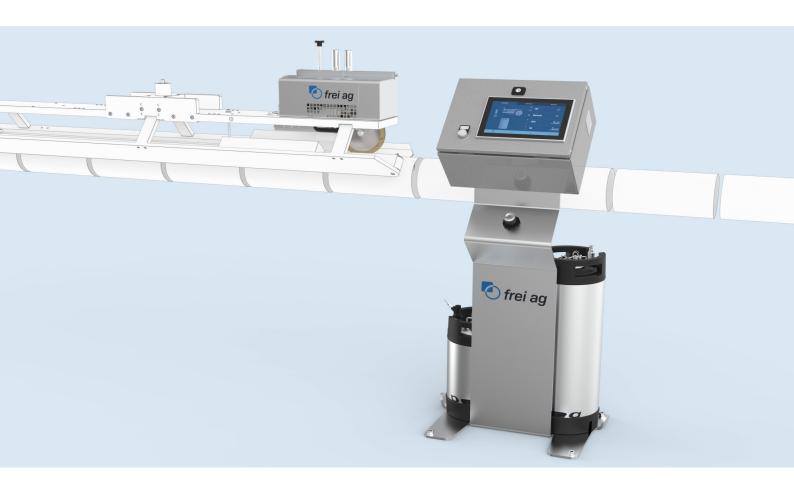

#### ADVANTAGES OF THE UPGRADE

- New electrical cabinet on space-saving stand
- New PLC (controller) and HMI (touch panel):
  - Recipes: Save your individual settings
  - Graphical status display of all components
  - Error logs with text and image
  - Efficiency evaluation
  - Maintenance recommendations
  - Integrated operating instructions
- No long-term production downtime in case of damaged components
- Long-term availability of spare parts
- Trade-in of your existing control cabinet