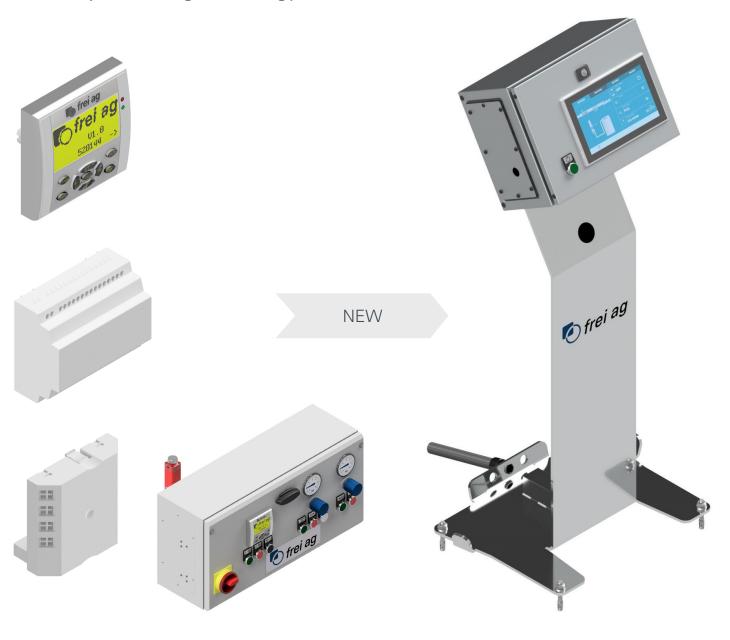

#### ADVANTAGES OF THE UPGRADE

- New electrical cabinet on space-saving stand
- New PLC (controller) and HMI (touch panel):
  - Recipes: Save your individual settings
  - Graphical status display of all components
  - Error logs with text and image
  - Efficiency evaluation
  - Maintenance recommendations
  - Integrated operating instructions
- No long-term production downtime in case of damaged components
- Long-term availability of spare parts
- Trade-in of your existing control cabinet