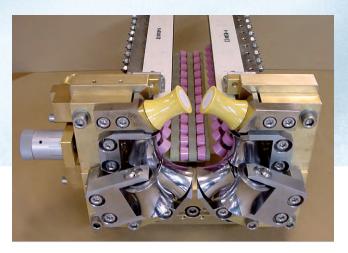

## CALIBRATING CROWN

## UNION

STABLE CALIBRATING CROWN

EASY ADJUSTMENT
OF OVERLAP

EASY SETUP FOR DIFFERENT PLATE WEIGHTS (MATCHED HOURGLASS ROLL GEDMETRY)

IMPROVED PRE-CALIBRATION, FULL CERAMIC ROLLS AND NEW BUSHINGS FOR LOWER MAINTENANCE

CERAMIC HOURGLASS
ROLLS FOR 11/1
O'CLOCK POSITION

UNION STANDS FOR: UNIONIZED IMPROVED TECHNOLOGY.

Technology that keeps you ahead

**Easy Adjustment** 

The calibrating crown UNION can be fitted to all FBB's without any alterations or other parts to be modified. The exit conveyor and external oxyde-free adapter from the existing crown or machine can be used.