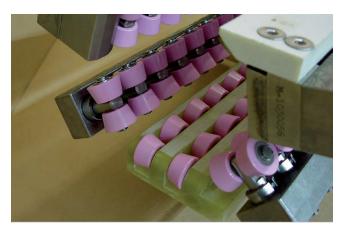

CERAMIC HOURGLASS
ROLLS FOR 11/1
O'CLOCK POSITION

UNION STANDS FOR: UNIONIZED IMPROVED TECHNOLOGY.

Technology that keeps you ahead

**Easy Adjustment** 

The calibrating crown UNION can be fitted to all FBB's without any alterations or other parts to be modified. The exit conveyor and external oxyde-free adapter from the existing crown or machine can be used.

A new double belt exit conveyor to prevent «can rotation» can be fitted as an option.

Full Ceramic Rolls with New Bushings