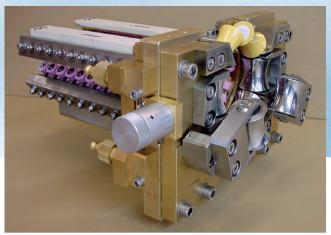

## CALIBRATING CROWN

## UNION

STABLE CALIBRATING CROWN

EASY ADJUSTMENT
OF OVERLAP

EASY SETUP FOR DIFFERENT PLATE WEIGHTS (MATCHED HOURGLASS ROLL GEDMETRY)

IMPROVED PRE-CALIBRATION, FULL CERAMIC ROLLS AND NEW BUSHINGS FOR LOWER MAINTENANCE

CERAMIC HOURGLASS
ROLLS FOR 11/1
O'CLOCK POSITION

UNION STANDS FOR: UNIONIZED IMPROVED TECHNOLOGY.

Technology that keeps you ahead

**Easy Adjustment** 

The calibrating crown UNION can be fitted to all FBB's without any alterations or other parts to be modified. The exit conveyor and external oxyde-free adapter from the existing crown or machine can be used.