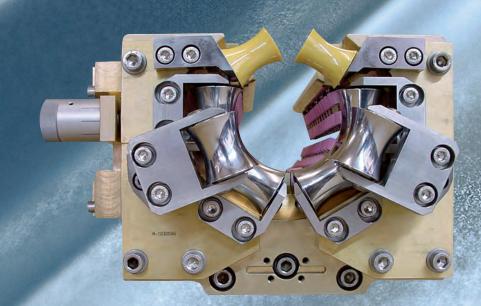

## CALIBRATING CROWN

## UNION

STABLE CALIBRATING CROWN

EASY ADJUSTMENT
OF OVERLAP

EASY SETUP FOR DIFFERENT PLATE WEIGHTS (MATCHED HOURGLASS ROLL GEDMETRY)

IMPROVED PRE-CALIBRATION, FULL CERAMIC ROLLS AND NEW BUSHINGS FOR LOWER MAINTENANCE

CERAMIC HOURGLASS
ROLLS FOR 11/1
O'CLOCK POSITION

UNION STANDS FOR: UNIONIZED IMPROVED TECHNOLOGY.

Technology that keeps you ahead

**Easy Adjustment** 

The calibrating crown UNION can be fitted to all FBB's without any alterations or other parts to be modified. The exit conveyor and external oxyde-free adapter from the existing crown or machine can be used.