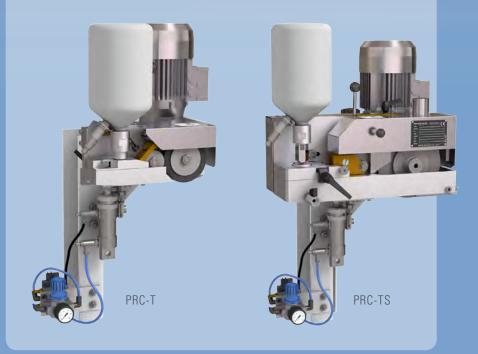

## PRC-T / PRC-TS: LACQUER LEVEL MONITORING BOOSTS PRODUCTION RELIABILITY

Automatic monitoring detects low lacquer levels immediately and enables operators to replace or refill the bottle in good time, guaranteeing continuous production, free of unnecessary disruptions.

Detection sensors on PRC-T and PRC-TS outside seam lacquering systems permit hassle-free monitoring of the level in the lacquer bottle. When the level drops below the minimum fill level, a warning message appears on the operating panel prompting the operator to refill or replace the bottle. If the refill is not carried out within a specified time, a line stop is triggered.