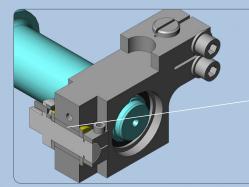

## ROLLFORMER: SWIVEL BEARING WITH FLEXURE HINGE (FKG)

New innovative, wear-free swivel bearing for bearing transport, flexer and rounding rolls

The swivel bearings turn through only a small angle. The cut blanks conveyed by the transport rolls exert a considerable impact force. As a result of the high degree of wear, the plain bearings in the axes have to be replaced regularly.

By contrast with conventional slide bearings, this solution uses the principle of the flexure hinge. The rotary movement is absorbed by a single elastic element now instead of between two metal surfaces. This means that the slide bearings no longer suffer from wear and tear, and service life is correspondingly longer.

Rotary movement take-up within elastic element

Rotary movement take-up between two metal surfaces (friction)