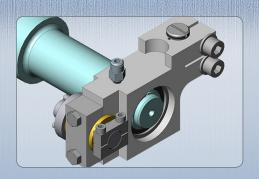

## ROLLFORMER: SWIVEL BEARING WITH FLEXURE HINGE (FKG)

New innovative, wear-free swivel bearing for bearing transport, flexer and rounding rolls

The swivel bearings turn through only a small angle. The cut blanks conveyed by the transport rolls exert a considerable impact force. As a result of the high degree of wear, the plain bearings in the axes have to be replaced regularly.

By contrast with conventional slide bearings, this solution uses the principle of the flexure hinge. The rotary movement is absorbed by a single elastic element now instead of between two metal surfaces. This means that the slide bearings no longer suffer from wear and tear, and service life is correspondingly longer.

Rotary movement take-up within elastic element

Rotary movement take-up between two metal surfaces (friction)