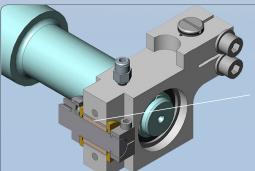

## ROLLFORMER: SWIVEL BEARING WITH FLEXURE HINGE (FKG)

New innovative, wear-free swivel bearing for bearing transport, flexer and rounding rolls

The swivel bearings turn through only a small angle. The cut blanks conveyed by the transport rolls exert a considerable impact force. As a result of the high degree of wear, the plain bearings in the axes have to be replaced regularly.

By contrast with conventional slide bearings, this solution uses the principle of the flexure hinge. The rotary movement is absorbed by a single elastic element now instead of between two metal surfaces. This means that the slide bearings no longer suffer from wear and tear, and service life is correspondingly longer.

Rotary movement take-up within elastic element

Rotary movement take-up between two metal surfaces (friction)